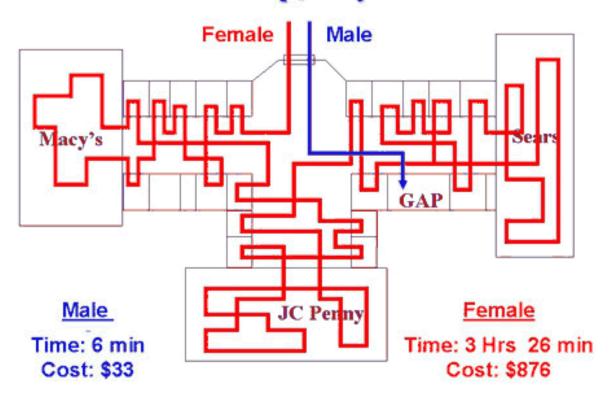

ROPERTIES

- Body surface normally covered with film of powder and paint
- 2. Boils at absolutely nothing freezes for no apparent reason
- 3. Found in various grades ranging from virgin material to common ore

#### **CHEMICAL PROPERTIES**

- 1. Reacts well to gold, platinum and all precious stones
- 2. Explodes spontaneously without reason or warning
- 3. The most powerful money reducing agent known to man

#### COMMON USE

- 1. Highly ornamental, especially in sports cars
- 2. Can greatly aid relaxation
- 3. Can be a very effective cleaning agent

#### **HAZARDS**

- Turns green when placed alongside a superior specimen
- 2. Possession of more than one is possible but specimens must never make eye contact

## Part III



## Part IV



## Part V

# Mission: Go to Gap, Buy a Pair of Pants