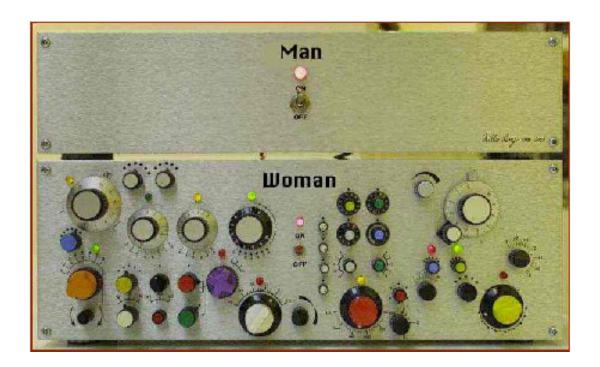

t known to<br>vary from 45kg to 225kg |

#### PHYSICAL PROPERTIES

- Body surface normally covered with film of powder and paint
- 2. Boils at absolutely nothing freezes for no apparent reason
- 3. Found in various grades ranging from virgin material to common ore

#### **CHEMICAL PROPERTIES**

- 1. Reacts well to gold, platinum and all precious stones
- 2. Explodes spontaneously without reason or warning
- 3. The most powerful money reducing agent known to man

#### COMMON USE

- 1. Highly ornamental, especially in sports cars
- 2. Can greatly aid relaxation
- 3. Can be a very effective cleaning agent

#### **HAZARDS**

- Turns green when placed alongside a superior specimen
- 2. Possession of more than one is possible but specimens must never make eye contact

## Part III



## Part IV



## Part V

# Mission: Go to Gap, Buy a Pair of Pants