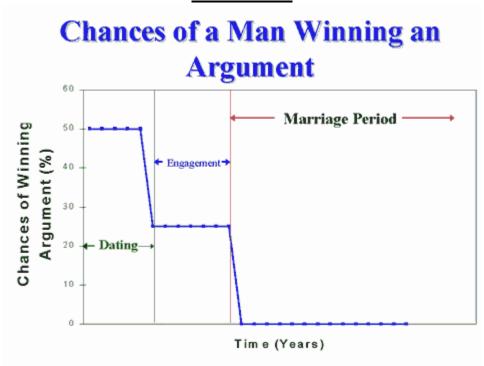

ed as 55kg, but known to<br>vary from 45kg to 225kg |

#### PHYSICAL PROPERTIES

- Body surface normally covered with film of powder and paint
- 2. Boils at absolutely nothing freezes for no apparent reason
- 3. Found in various grades ranging from virgin material to common ore

#### **CHEMICAL PROPERTIES**

- 1. Reacts well to gold, platinum and all precious stones
- 2. Explodes spontaneously without reason or warning
- 3. The most powerful money reducing agent known to man

#### COMMON USE

- 1. Highly ornamental, especially in sports cars
- 2. Can greatly aid relaxation
- 3. Can be a very effective cleaning agent

#### **HAZARDS**

- Turns green when placed alongside a superior specimen
- 2. Possession of more than one is possible but specimens must never make eye contact

## Part III



## Part IV



## Part V

# Mission: Go to Gap, Buy a Pair of Pants